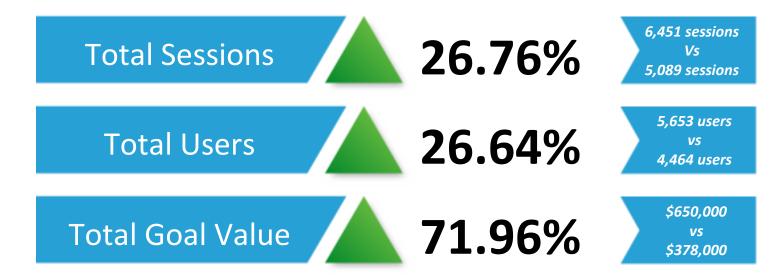

## **Industry:** Coaching and Outplacement Consulting

This client is a top competitor for leadership coaching and outplacement services. Having worked with us for many years, this client has engaged in many services to leverage every level of their marketing funnel to drive higher quality traffic, and higher quality conversions on their site. SMA and SEM have been driving quality users to the site to engage with content that is optimized by our SEO team. Leveraging content optimizations from SEO services, users have been able to find the content they want organically to enable them to convert. CRO has been implemented to capture the additional users who are showing interest and make the process of converting easier with fewer barriers based on the users' journey. Together these services have increased the highest value conversions by 71.96% period over period.