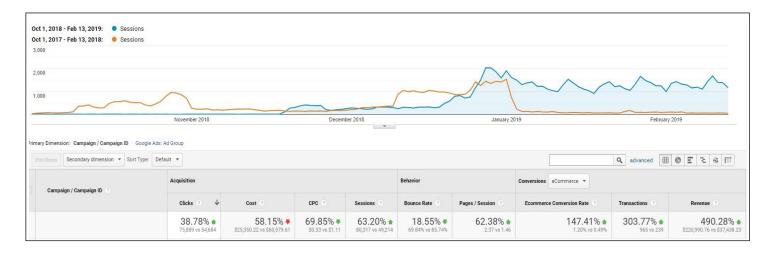

## Retail Marketing – Retailer of Winter Gear

| COST PER CLICK | <b>1</b> 69.85%  | <b>\$0.33</b><br>vs. \$1.11         |
|----------------|------------------|-------------------------------------|
| COST           | ₽58.15%          | <b>\$25,350</b><br>vs. \$60,579.61  |
| TRANSACTIONS   | <b>1</b> 303.77% | 965<br>vs. 239                      |
| REVENUE        | <b>1</b> 490.28% | <b>\$220,991</b><br>vs. \$37,438.23 |

This client started their SEM campaigns with us in December of 2018. We completely rebuilt their shopping campaigns, utilizing more granular segmentation of ad groups and product groups. We also split high priority and low priority brands into separate campaigns. This is the first time ever they have been profitable with their SEM campaigns for this domain.