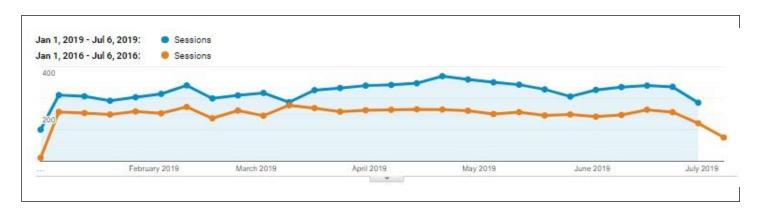

## 51.36% Increase in Traffic Since Start

**SESSIONS** 

144.41% YTD

**7,931** *vs. 5,492 Sessions* 

**NEW USERS** 

**48.16%** 

7,088 vs. 4,784 new users

This customer has been with SocialSEO since May 2016. They have a mid-level SEO package with us. This customer is a gas, electric and water meter installation company, working with businesses and municipalities across the Rocky Mountain West. Over the past 3 Years, organic traffic has seen continual increases, going from 820 sessions the first month with us to 1,228 this past month (June 2019).