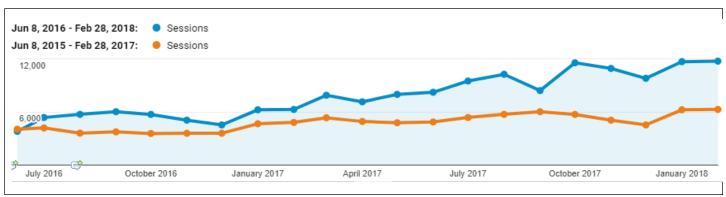

## **208.25%** Increase in Traffic since **06/2016**

**SESSIONS** 

**1** 62.70%

163,790 vs. 100,671 Sessions

**CONVERSIONS** 

**2,512**%

24,161 vs. 925 Conversions

**NEW USERS** 

**68.40%** 

134,447 vs. 79,840 new users

This customer has been with SocialSEO since June 2016. They have the highest-level SEO package with us. This customer sell buses, coaches, limousines and parts across the nation and is a premier provider. Over the past 21 months, organic traffic has seen increases, reaching a peak in February 2018. In June 2016, the client was receiving 3,806 monthly sessions. As of February 2018, we have reached 11,732 monthly organic sessions, an increase of 208.25% in traffic since signing on.